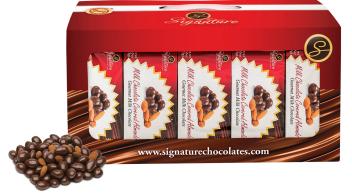

Great Chocolate for a Great Cause!®

626

\$2 SIGNATURE CHOCOLATE COVERED ALMONDS

(2.65 oz box)

30 - Milk Chocolate **Covered Almonds** 

**BIGGER BAR, BIGGER VALUE, BIGGER TASTE®** 