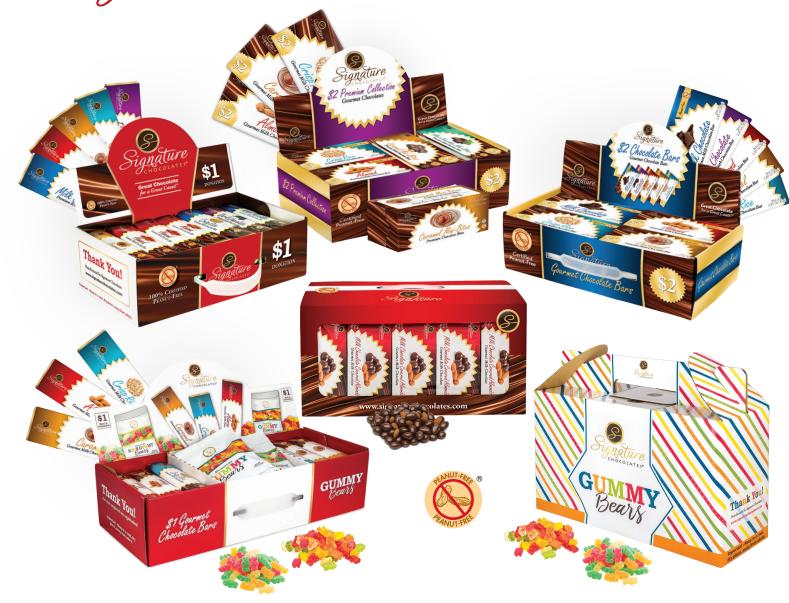

## Great Chocolate for a GREAT CAUSE!®

Raising Funds For Schools and Organizations All Across America!

Since 1999 Signature Chocolates has helped groups raise the money they need. We provide your organization with the #1 Certified Peanut Free chocolate in fundraising. Don't settle for a lower quality product - give your community a bigger bar, bigger value and bigger taste that will keep them coming back for more!

CERTIFIED PEANUT-FREE

> **PREMIUM** TASTE

....

**PREMIUM** LOOK

**QUICK** 

•••••

SERVICE .....

\$1 Bars, \$2 Bars and **\$2 Premium Boxed Chocolates** Each line features our most

Offering three distinctly delicious lines:

popular and best selling varieties. 620 \$1 SIGNATURE GOURMET CHOCOLATE BAR (1.5 oz)

- 18 Almond
- 18 Caramel
- 12 Crisp
- 6 Dark Chocolate
- 6 Milk Chocolate

621

12 - Almond

6 - Crisp

6 - Caramel

622 \$2 SIGNATURE PREMIUM Collection

(BARS: 2.85 OZ & BOXES: 2.65 OZ)

- 7 Almond
- 5 Caramel
- 5 Crisp
- 9 Milk Chocolate **Covered Almonds**
- 2 Caramel Bite-Size
- 2 Mint Bite-Size

Great Chocolate for a Great Cause!®

626

\$2 SIGNATURE CHOCOLATE COVERED ALMONDS

(2.65 oz box)

30 - Milk Chocolate **Covered Almonds** 

**BIGGER BAR, BIGGER VALUE, BIGGER TASTE®** 