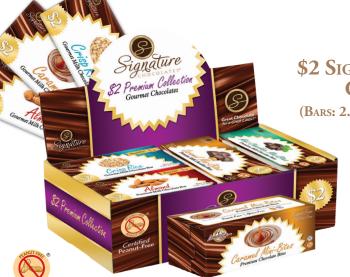

12 - Almond

6 - Crisp

6 - Caramel

622 \$2 SIGNATURE PREMIUM Collection

(BARS: 2.85 OZ & BOXES: 2.65 OZ)

- 7 Almond
- 5 Caramel
- 5 Crisp
- 9 Milk Chocolate **Covered Almonds**
- 2 Caramel Bite-Size
- 2 Mint Bite-Size

Great Chocolate for a Great Cause!®

626

\$2 SIGNATURE CHOCOLATE COVERED ALMONDS

(2.65 oz box)

30 - Milk Chocolate **Covered Almonds** 

**BIGGER BAR, BIGGER VALUE, BIGGER TASTE®** 