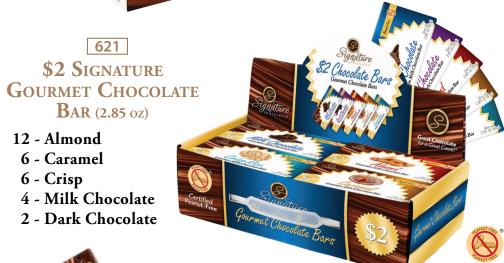

Offering three distinctly delicious lines:

popular and best selling varieties. 620 \$1 SIGNATURE GOURMET CHOCOLATE BAR (1.5 oz)

- 18 Almond
- 18 Caramel
- 12 Crisp
- 6 Dark Chocolate
- 6 Milk Chocolate

621

12 - Almond

6 - Crisp

6 - Caramel

622 \$2 SIGNATURE PREMIUM Collection

(BARS: 2.85 OZ & BOXES: 2.65 OZ)

- 7 Almond
- 5 Caramel
- 5 Crisp
- 9 Milk Chocolate **Covered Almonds**
- 2 Caramel Bite-Size
- 2 Mint Bite-Size