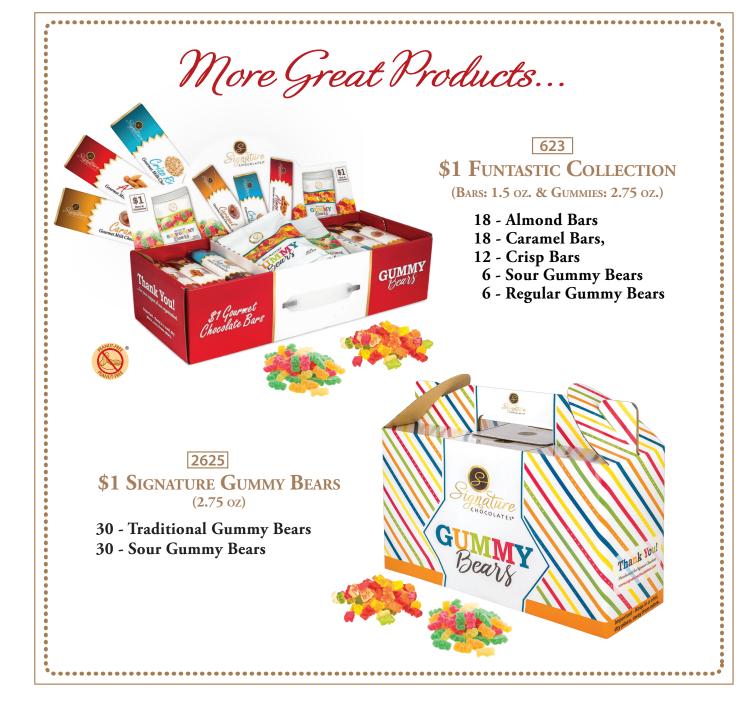

\*\*On Funtastic Collection, only the 48 bars can be customized. The 6 regular gummys and 6 sour gummys cannot be changed.

Visit our website at www.clubschoicefundraising.com

Customer Service #1-800-346-5599 or custserv@choice-products.com

Offering three distinctly delicious lines:

popular and best selling varieties. 620 \$1 SIGNATURE GOURMET CHOCOLATE BAR (1.5 oz)

- 18 Almond
- 18 Caramel
- 12 Crisp
- 6 Dark Chocolate
- 6 Milk Chocolate

621

12 - Almond

6 - Crisp

6 - Caramel

622 \$2 SIGNATURE PREMIUM Collection

(BARS: 2.85 OZ & BOXES: 2.65 OZ)

- 7 Almond
- 5 Caramel
- 5 Crisp
- 9 Milk Chocolate **Covered Almonds**
- 2 Caramel Bite-Size
- 2 Mint Bite-Size