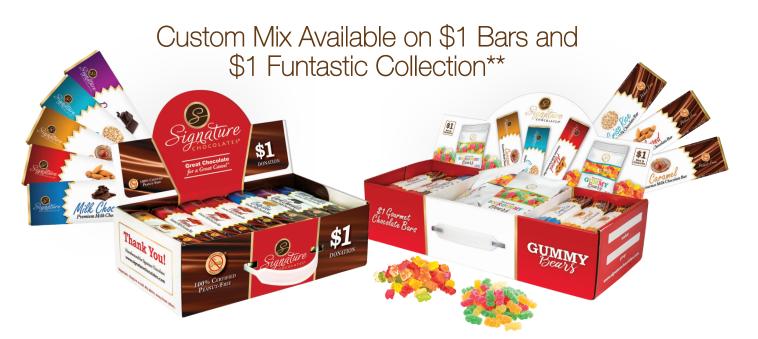

## Signature Customized Mix Carrier Program TM

## Signature can create a custom mix of flavors for you that will sell well in your area and maximize sales.\*

\*Customized mix carrier program is available for 20 cases or more ordered. Ask us for more details!

\*\*On Funtastic Collection, only the 48 bars can be customized. The 6 regular gummys and 6 sour gummys cannot be changed.

Visit our website at www.clubschoicefundraising.com

Customer Service #1-800-346-5599 or custserv@choice-products.com