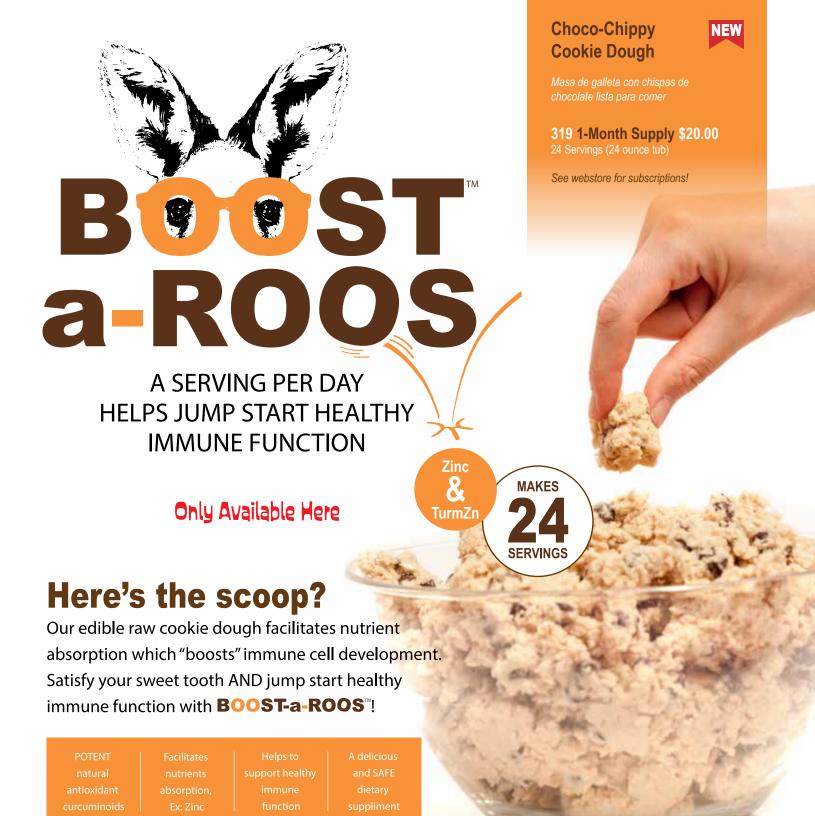

This delicious READY TO EAT, nutrient boosted dough allows you to enjoy a raw spoonful or baked cookie daily!

So you ask, **What's in the "boost"? Zinc** – which is critical for immune cell development and function. Nearly 100 different enzymes in the body depend on it and it supports growth throughout childhood. Our **patent pending TurmiZn™** is a complex mix of Tetrahydrocurcumin, Zinc and Curcumin which reduces harmful oxidative stress in the body, and improves absorption of nutrients. (24 ounce tub) MARGUSAS