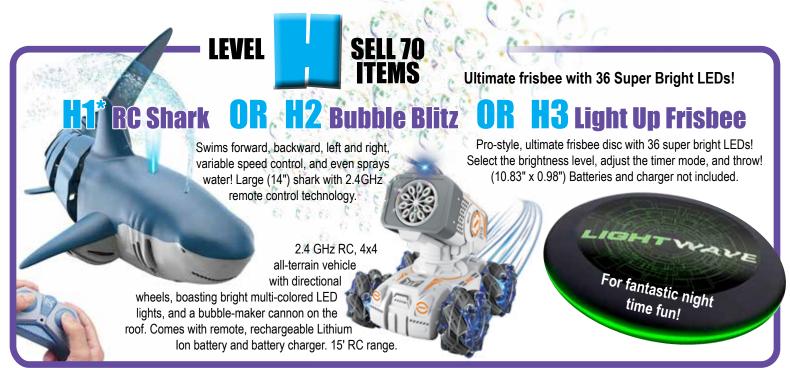

## Pick-1-Prize From Level H-K

PLUS KEEP EVERY PRIZE FROM LEVELS A THRU G

THE \* ITEM WILL BE DELIVERED, UNLESS YOU WRITE THE NUMBER OF YOUR H, I, J, or K PRIZE SELECTION, ON YOUR PAPER ORDER FORM

Each Club's Choice product sale or online donation = one prize point/credit.

### <u>Pick-1-Prize</u> From Level H-K

PLUS KEEP EVERY PRIZE FROM LEVELS A THRU G

WRITE YOUR PRIZE SELECTION FROM H or I or J or K ON YOUR ORDER FORM OR THE \* ITEM AT THE LEVEL YOU REACH WILL BE DELIVERED.