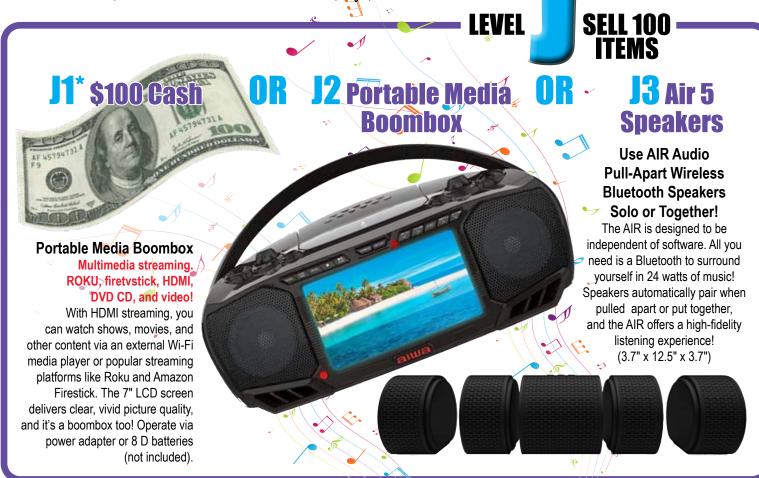

## Pick-1-Prize From Level H-K

PLUS KEEP EVERY PRIZE FROM LEVELS A THRU G

THE \* ITEM WILL BE DELIVERED, UNLESS YOU WRITE THE NUMBER OF YOUR H, I, J, or K PRIZE SELECTION, ON YOUR PAPER ORDER FORM

Each Club's Choice product sale or online donation = one prize point/credit.

### <u>Pick-1-Prize</u> From Level H-K

PLUS KEEP EVERY PRIZE FROM LEVELS A THRU G

WRITE YOUR PRIZE SELECTION FROM H or I or J or K ON YOUR ORDER FORM OR THE \* ITEM AT THE LEVEL YOU REACH WILL BE DELIVERED.