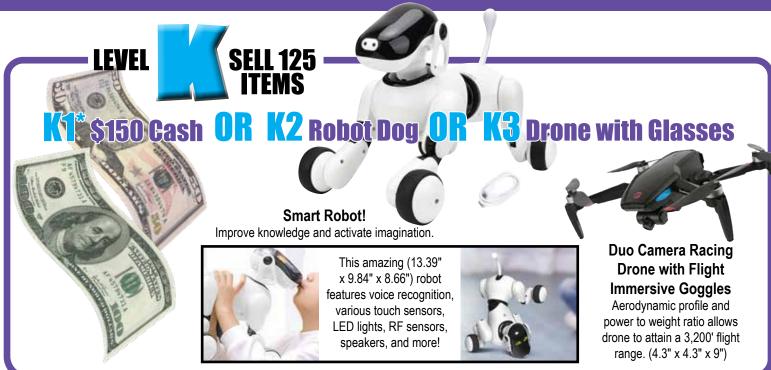

## Pick-1-Prize From Level H-K

PLUS KEEP EVERY PRIZE FROM LEVELS A THRU G

THE \* ITEM WILL BE DELIVERED, UNLESS YOU WRITE THE NUMBER OF YOUR H, I, J, or K PRIZE SELECTION, ON YOUR PAPER ORDER FORM

Each Club's Choice product sale or online donation = one prize point/credit.

### <u>Pick-1-Prize</u> From Level H-K

PLUS KEEP EVERY PRIZE FROM LEVELS A THRU G

WRITE YOUR PRIZE SELECTION FROM H or I or J or K ON YOUR ORDER FORM OR THE \* ITEM AT THE LEVEL YOU REACH WILL BE DELIVERED.