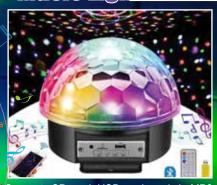

A+B+C+D

Mix and match beverages in two separate sides, then sip! Cup (6.5") with connector to keep straws in place. This unique fidget spinner is a bluetooth speaker with LED lights! (2.95")

+A+B+C+D+E

Supports SD card, USB, and music in MP3 format! Multicolor light-patterns flash in sequence as you rock out with this high quality (7.2" x 6.5" x 7.2") bluetooth speaker!