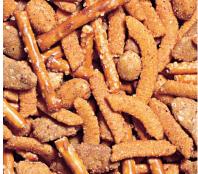

3007 ♥ \$18.00 HOT CAJUN CRUNCH MIX

A crunchy snack that will fire you up! A delicious mix of Cajun corn sticks, Cajun peanuts, pretzels, and sesame sticks. (7 oz. resealable pull top can)

3009 ♥ \$18.00
PEANUT BUTTER TRAIL MIX