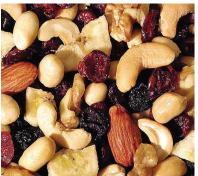

## ADVENTURE COLLECTION

3004 ♥ \$18.00 HONEY ROASTED PEANUTS

Honey and sugar sweeten these freshly roasted peanuts. (9 oz. resealable pull top can) <sup>(1)</sup>

3005 ♥ \$18.00 CRANBERRY NUT MIX

A tasty mix of nutritious and delicious cranberries, raisins, peanuts, cashew halves, banana chips, almonds, and walnuts. (7 oz. resealable pull top can)