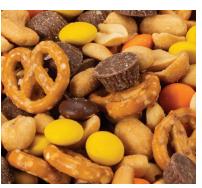

Loaded with mini milk chocolate peanut butter cups, peanut butter gems, peanuts, mini pretzels, and cashews. (10 oz. resealable pull top can)

1007 ♥ \$16.00 FRUIT SLICES

Fat free and in five fruity flavors: Cherry, Orange, Lemon, Lime, and Grape. (12 oz. bag)