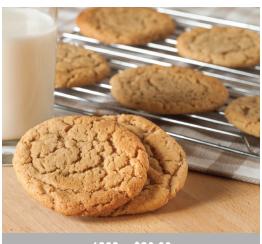

### **PEANUT BUTTER COOKIE MIX**

A cookie mix that makes a moist and chewy peanut butter favorite! Yields 3 dozen cookies (16.39 oz. box)

1822 • \$20.00