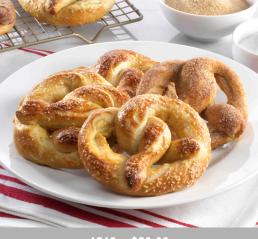

# PENNSYLVANIA DUTCH PRETZEL MIX KIT

Includes mix, cinnamon-sugar, salt, and directions to make pretzels, deep-dish pizza, or pull-apart cinnamon bread. Yields 10 soft pretzels, 1 pizza crust. (2.40 lb. box)