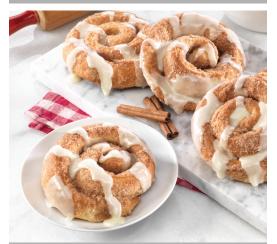

# **GRAMMA'S GOOEY CINNAMON ROLL MIX KIT**

Includes directions, dough mix, sweet icing, and a cinnamon sugar blend. Yields 8 - 8 oz. rolls or pull-apart bread. (3.26 lb. box)

**1808 \$20.00** 