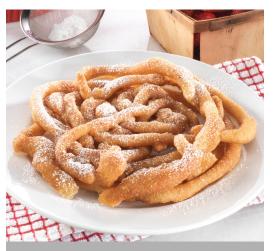

# 1803 ♥ \$20.00 FUNNEL CAKE MIX

Create a sweet treat from the fair...at home! Enjoy with powdered sugar, cinnamon sugar, chocolate sauce, or fruit! Yields 10 servings. (13.77 oz. box)

**1512 ♥ \$20.00** 