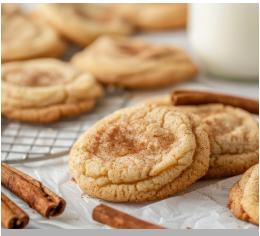

### SNICKERDOODLE COOKIE MIX

Perfectly soft and delicious cinnamon and sugar cookies! A wonderful treat everyone will love

**4012 ▼ \$20.00** 