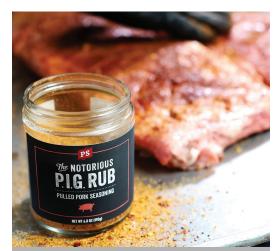

## 1991 V \$20.00 NOTORIOUS PULLED PORK RUB

Filled with sweet brown sugar and tongue-tinglir peppers! Use as a pulled pork rub, or season perfect pork chops. (6.4 oz. glass jar)