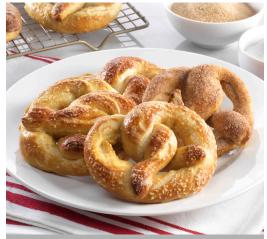

1512 ♥ \$20.00 PENNSYLVANIA DUTCH PRETZEL MIX KIT Includes mix, cinnamon-sugar, salt, and directions

to make pretzels, deep-dish pizza, or pull-apart cinnamon bread. Yields 10 soft pretzels, 1 pizza crust. (2.40 lb. box)