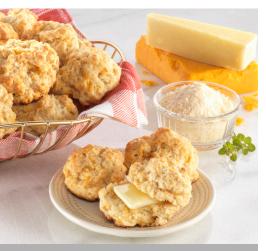

1102 ♥ \$20.00 THREE CHEESE GARLIC BISCUIT MIX Asiago, Parmesan, and cheddar cheese! Simply add water, shredded cheddar cheese, butte to mix. Yields 15 biscuits per box.

9035 ♥ \$20.00 PRIME TIME BUTTERY BEEF RUB When you want the best flavor for your roast or hoice cut, reach for our buttery butcher's blend of garlic and herbs. (6.4 oz. glass jar)