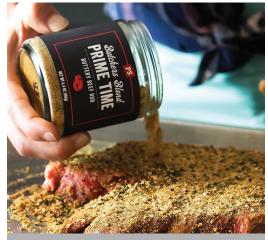

1102 ♥ \$20.00 THREE CHEESE GARLIC BISCUIT MIX Asiago, Parmesan, and cheddar cheese! Simply add water, shredded cheddar cheese, butte to mix. Yields 15 biscuits per box.

9035 ♥ \$20.00 PRIME TIME BUTTERY BEEF RUB When you want the best flavor for your roast or hoice cut, reach for our buttery butcher's blend of garlic and herbs. (6.4 oz. glass jar)