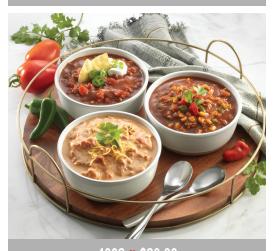

4014 ♥ \$20.00 SHEET PAN DINNER SEASONING MIX TRIO Includes: Farm Stand Chicken & Vegetable, Kansas City Rub & Vegetable, and Chicken Parmesan

4003 ♥ \$20.00 DIP MIX TRIO

Homemade Gourmet's best-selling dips include: BLT, It's the Real Dill, and Jalapeño Bacon Cheddar Dip Mixes. 3 (16 serving) packets per box.