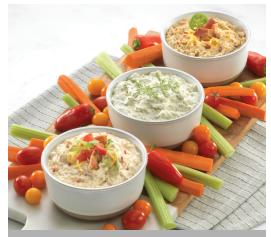

4014 ♥ \$20.00 SHEET PAN DINNER SEASONING MIX TRIO Includes: Farm Stand Chicken & Vegetable, Kansas City Rub & Vegetable, and Chicken Parmesan

4003 ♥ \$20.00 DIP MIX TRIO

Homemade Gourmet's best-selling dips include: BLT, It's the Real Dill, and Jalapeño Bacon Cheddar Dip Mixes. 3 (16 serving) packets per box.