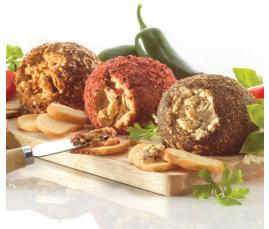

## 4004 ♥ \$20.00 CHEESE BALL TRIO

Combine with cream cheese to create Jalapeño Garlic, Taste of Tuscany, and Gusto Garlic Pesto Cheese Balls. 3 (8 serving) spice packets per box.

4002 ♥ \$20.00 FIESTA SOUP MIX TRIO This flavor fiesta include single servings of: cken Enchilada, Tortilla, and Taco Soup Mix