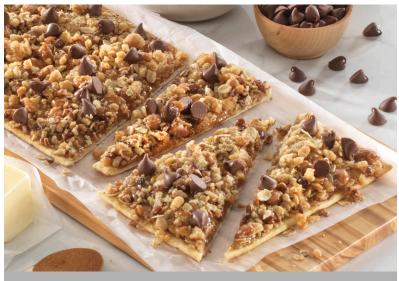

## 882 ♥ \$15.00 CHOCOLATE-CARAMEL PECAN FLATBREAD

Dessert flatbread covered with milk chocolate chips, caramel bits, chopped pecans, and an amazing brown sugar-oats crumble, then finished with an irresistible buttery topping. (13 oz.; 5.5" x 11.75" flatbread)