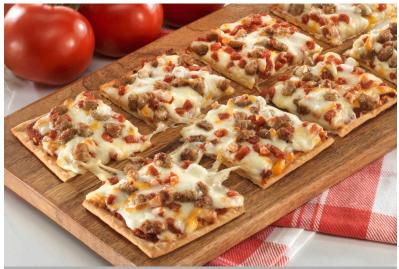

## 879 ♥ \$15.00 PEPPERONI & SAUSAGE FLATBREAD

(Pan plano con pepperoni, salchicha, mozzarella, y salsa roja picante) Our flatbread is generously topped with pepperoni, sausage, zesty red sauce, and lots of our mozzarella three-cheese blend. It's a party in your mouth! (13.5 oz.; 5.5" x 11.75" flatbread)