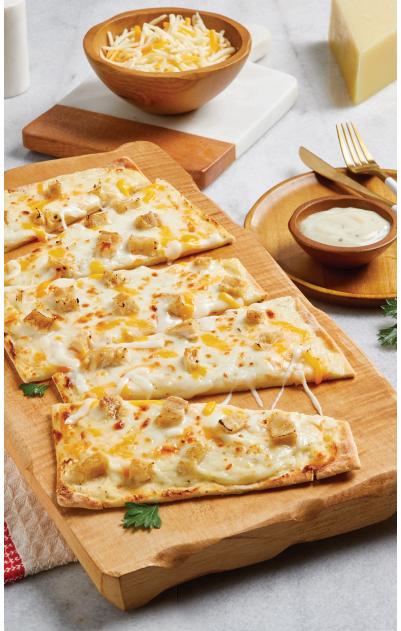

## 884 ♥ \$15.00 CHICKEN ALFREDO FLATBREAD (Pan plano con pollo, mozzarella y salsa Alfredo) flatbread is generously topped with tender grilled chicken, creamy Alfre e, and lots of our mozzarella three-cheese blend. Every bite is rich, che