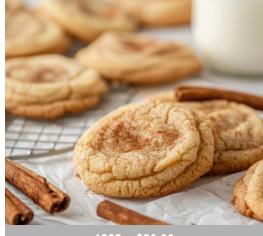

### SNICKERDOODLE COOKIE MIX

Yields 3 dozen cookies. (22.70 oz. box)

4002 **\$20.00** 