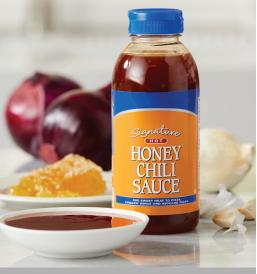

From bold BBQ rubs to **vegan** mustards and mouthwatering, **gluten-free** specialty sauces, we've got everything you need to elevate your grilling game. Spice things up or get saucy with it!

1750 ♥ \$20.00 HOT HONEY CHILI SAUCE Drizzle, dip, or marinade! Sweet and spicy with nev flavors, and the fiery kick of chili flakes. (