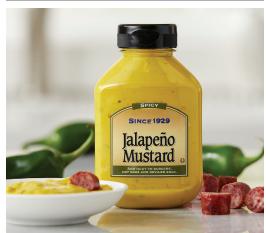

## 1751 ♥ \$20.00 DILL MUSTARD

Perk up the flavor of your burgers, hot dogs, and deviled eggs! Gluten-free. Vegan. Kosher. (54 servings; 9 oz. bottle)

1752 ♥ \$20.00 JALAPEÑO MUSTARD

deviled eggs! Gluten-free. Vegan. Kosher. (54 servings; 9 oz. bottle)