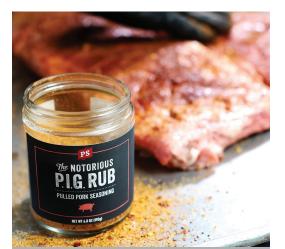

## 1991 V \$20.00 NOTORIOUS PULLED PORK RUB

Filled with sweet brown sugar and tongue-tinglin peppers! Use as a pulled pork rub, or season perfect pork chops. (6.4 oz. glass jar)

PRIME TIME BUTTERY BEEF RUB When you want the best flavor for your roast or choice cut, reach for our buttery butcher's blend of garlic and herbs. (6.4 oz. glass jar)