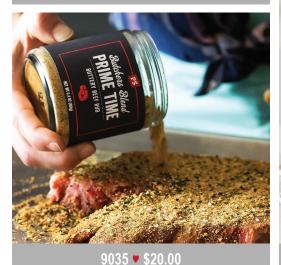

## 1991 V \$20.00 NOTORIOUS PULLED PORK RUB

Filled with sweet brown sugar and tongue-tinglin peppers! Use as a pulled pork rub, or season perfect pork chops. (6.4 oz. glass jar)

PRIME TIME BUTTERY BEEF RUB When you want the best flavor for your roast or choice cut, reach for our buttery butcher's blend of garlic and herbs. (6.4 oz. glass jar)