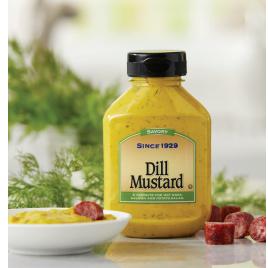

## 1751 ♥ \$20.00 DILL MUSTARD

Perk up the flavor of your burgers, hot dogs, and deviled eggs! Gluten-free. Vegan. Kosher. (54 servings; 9 oz. bottle)

1752 ♥ \$20.00 JALAPEÑO MUSTARD

deviled eggs! Gluten-free. Vegan. Kosher. (54 servings; 9 oz. bottle)