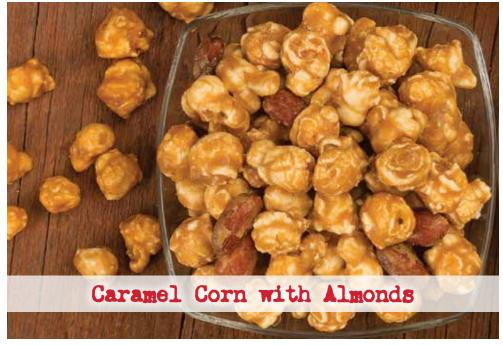

# Gallon Bags of Goodness

2069 ▼ | Caramel Corn
with Almonds | Caramelo de
gourmet revistió esquites
Popcorn and almonds generously coated in
buttery caramel. ⑩P One gallon resealable
bag! ■■

| Roll Out Sugar Cookie & Frosting Mix | Mezcla de galletas de azúcar, incluyendo mezcla de crema Enjoy classic sugar cookies baked to perfection and topped with sweet powdered sugar icing. Yield 48 – 1 oz. cookies (2.25 lb.; 2 – 18 oz. pouches) ■