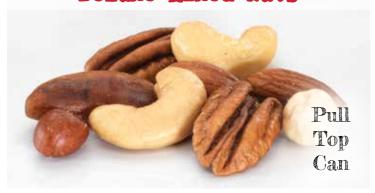

# Deluxe Mixed Nuts

529 ♥ | Deluxe Mixed Nut Canister | Mezcla lujosa de tuercas A tasty blend of almonds, pecans, filberts, Brazil nuts, and whole cashews. (9 oz. resealable pull top can)