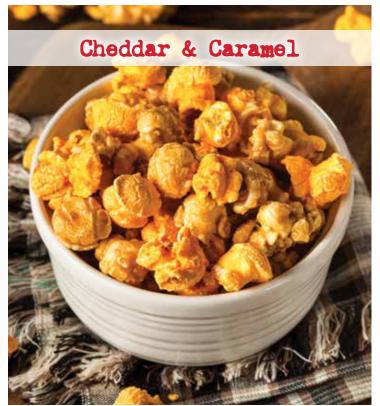

# Gourmet Caramel

2363 ♥ | Gourmet Caramel Corn | Caramelo de gourmet revistió esquites

Hand-crafted caramel over popcorn makes a sweet and delicious treat. One gallon resealable bag! ■

| Cheddar & Caramel Corn | Caramel Corn mezclado con Cheddar Popcorn

Sweet? Salty? Choice of both... Chicago Style caramel popcorn mixed with cheddar cheese popcorn. One gallon resealable bag!

| Cheddar Ranch Corn | Palomitas de maiz de queso y racho Crunchy cheddar popcorn with ranch seasoning makes a real zippy snack. One gallon resealable bag!