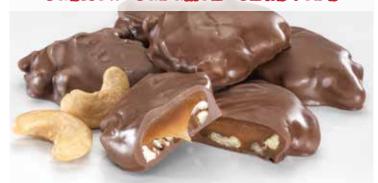

# Cashew Caramel Clusters

168 ♥ | Cashew Caramel Clusters | Anacardos Cubiertos de Caramelo y Chocolate Cashews and caramel enveloped in milk chocolate. (5 oz. box; 10 pieces) 🚳 📕