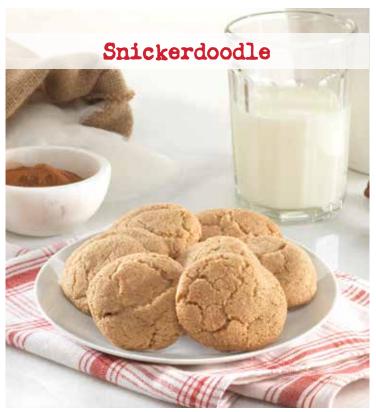

Add a few fresh ingredients to our gourmet mix and bake.

561 ♥ | Snickerdoodle Cookie Mix | Galletas de azúcar con canela y mantequilla

Reminisce about Grandma's warm cinnamon and buttery sweet sugar cookies as you devour them. Yield 48 – 1 oz. cookies (2.25 lb.; 2 – 18 oz. pouches)