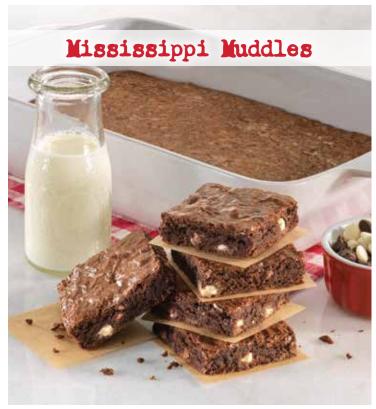

569 ▼ | Mississippi Muddles Double Chocolate Brownie Mix | Mezcla para barritas de doble chocolate al estilo Mississippi Magnificently muddled, fudgy dark chocolate brownie bars are outrageously delicious. Yield 41 servings (2.25 lb.; 2 – 18 oz. pouches) ■