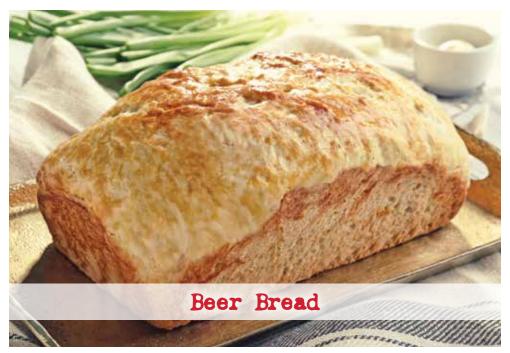

# Comfort Foods

| Beer Bread Mix | Pan de cerveza An amazing full flavor bread! Add 12 ounces of your favorite carbonated beverage, if not 1 can of beer, mix and bake! Yield 15 servings (16 oz. box)

212 ♥