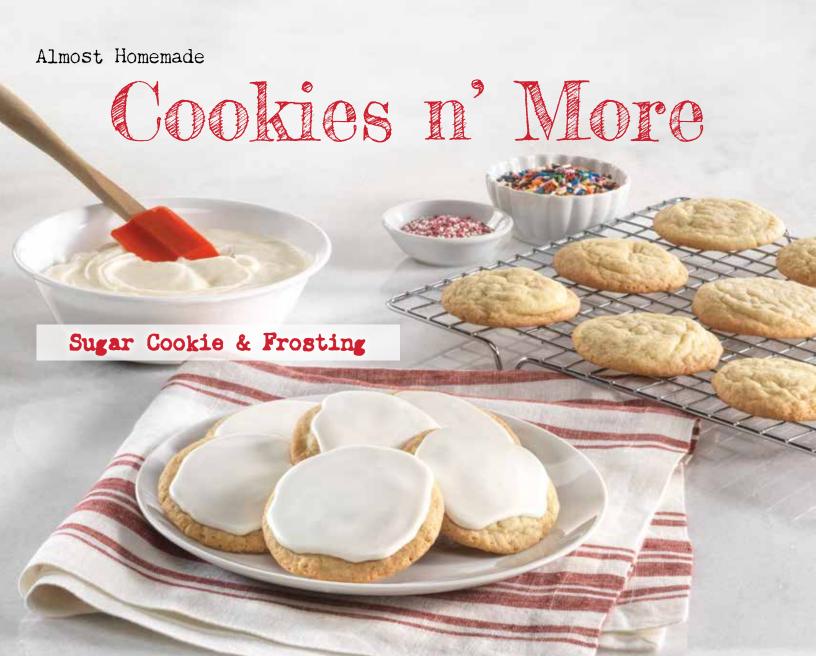

# Gallon Bags of Goodness

2069 ▼ | Caramel Corn
with Almonds | Caramelo de
gourmet revistió esquites
Popcorn and almonds generously coated in
buttery caramel. ⑩P One gallon resealable
bag! ■■

| Roll Out Sugar Cookie & Frosting Mix | Mezcla de galletas de azúcar, incluyendo mezcla de crema Enjoy classic sugar cookies baked to perfection and topped with sweet powdered sugar icing. Yield 48 – 1 oz. cookies (2.25 lb.; 2 – 18 oz. pouches) ■