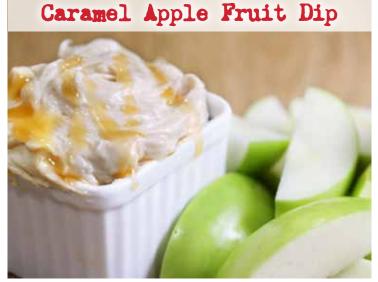

| Caramel Apple Fruit Dip | Dip de Fruta de Manzana de Caramelo Beautifully balanced blend of citrus and sweetness that pairs perfectly with fresh fruit. Combine 8 oz. cream cheese with 6 Tbsp dip mix. Refrigerate for 30 minutes before eating. Try with apples, pretzels, and graham crackers! (5.9 oz. jar)