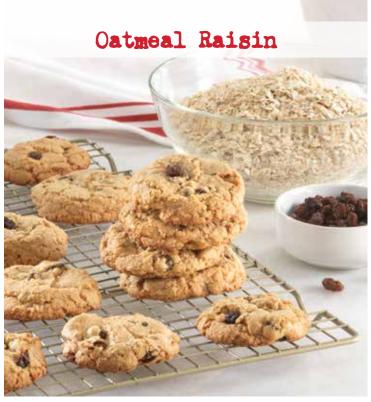

559 ▼ | Oatmeal Cinnamon Raisin Cookie Mix | Galletas de avena, pasas y canela

The natural sweetness of dark raisins with brown sugar and cinnamon. Yield 48 − 1 oz. cookies (2.25 lb.; 2 − 18 oz. pouches) ■