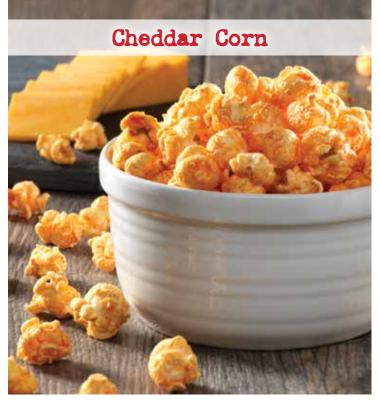

2366 ♥ | Cheddar Corn | Cheddar palomitas Our light and fluffy corn and delicious cheddar cheese gives that perfect salty bite. One gallon resealable bag!

2355 ▼ | White Cheddar Corn | Cheddar blanco palomitas