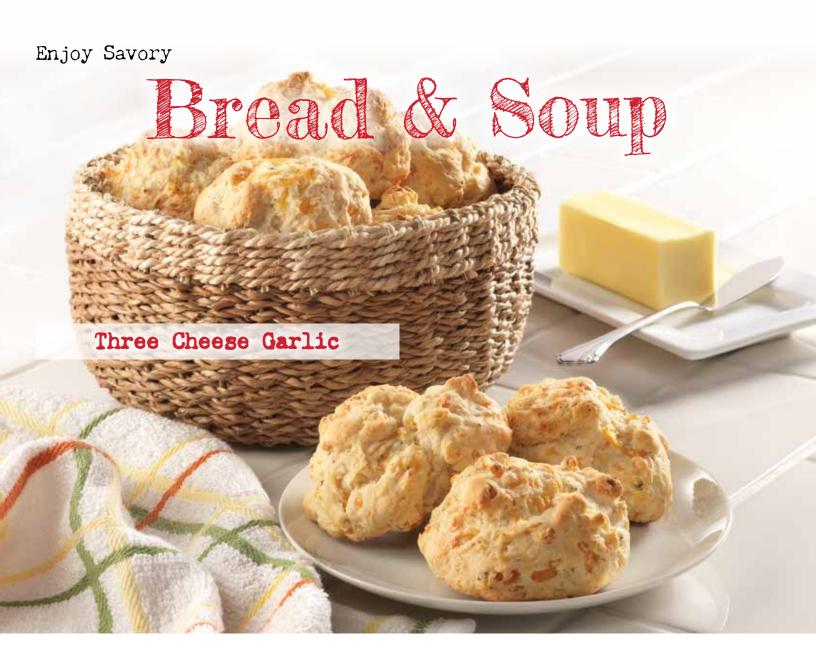

5128 ♥ | Mint Patties | Chocolates con centro de menta Thin dark chocolate wheels bursting with green mint filling. (6 oz. box; 15 pieces) 🚳 💻

| Three Cheese Biscuit Mix | Mezcla de bollo con tres quesos Asiago, parmesan, and cheddar cheeses combine for this delightfully delicious drop-style biscuit. Yield 15 biscuits (10.24 oz. box)