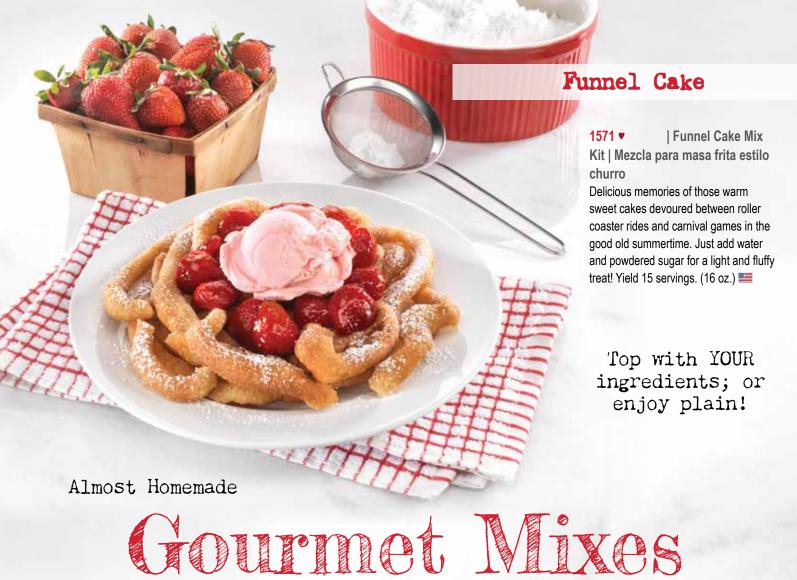

ookies as you devour them. Yield 48 – 1 oz. cookies (2.25 lb.; 2 – 18 oz. pouches)



569 ▼ | Mississippi Muddles Double Chocolate Brownie Mix | Mezcla para barritas de doble chocolate al estilo Mississippi Magnificently muddled, fudgy dark chocolate brownie bars are outrageously delicious. Yield 41 servings (2.25 lb.; 2 – 18 oz. pouches) ■



557 ▼ | Triple Chocolate Chip Cookie Mix | Galletitas con trocitos triples de chocolate

The ultimate triple threat! Chocolate chip cookie with three kinds of chocolate chips in the mix. Yield 48 – 1 oz. cookies (2.25 lb.; 2 – 18 oz. pouches)



559 ▼ | Oatmeal Cinnamon Raisin Cookie Mix | Galletas de avena, pasas y canela

The natural sweetness of dark raisins with brown sugar and cinnamon. Yield 48 − 1 oz. cookies (2.25 lb.; 2 − 18 oz. pouches) ■





| Caramel Apple Fruit Dip | Dip de Fruta de Manzana de Caramelo Beautifully balanced blend of citrus and sweetness that pairs perfectly with fresh fruit. Combine 8 oz. cream cheese with 6 Tbsp dip mix. Refrigerate for 30 minutes before eating. Try with apples, pretzels, and graham crackers! (5.9 oz. jar)



853 ♥ | Outrageous Fruit Dip | Dip Escandalosa Fruta Succulent, buttery caramel with a warming blend of vanilla and cinnamon compliments the tartness of fresh apples. Combine 6 Tbsp dip mix with 8 oz. cream cheese and 7 oz. Jet Puff Marshmallow Crème. Refrigerate for 30 minutes before eating. (7.4 oz. jar)







# Pecan Caramel Clusters



68 ♥ | Pecan Caramel Clusters | Nueces pecanas cubiertas en caramelo y chocolate Plump pecans are covered with fresh caramel then drenched in cr