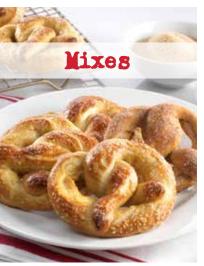

# Pecan Caramel Clusters

68 ♥ | Pecan Caramel Clusters | Nueces pecanas cubiertas en caramelo y chocolate Plump pecans are covered with fresh caramel then drenched in creamy milk chocolate. (5 oz. box; 10 pieces) 🚳 🔙

# Cashew Caramel Clusters

168 ♥ | Cashew Caramel Clusters | Anacardos Cubiertos de Caramelo y Chocolate Cashews and caramel enveloped in milk chocolate. (5 oz. box; 10 pieces) 🚳 📕