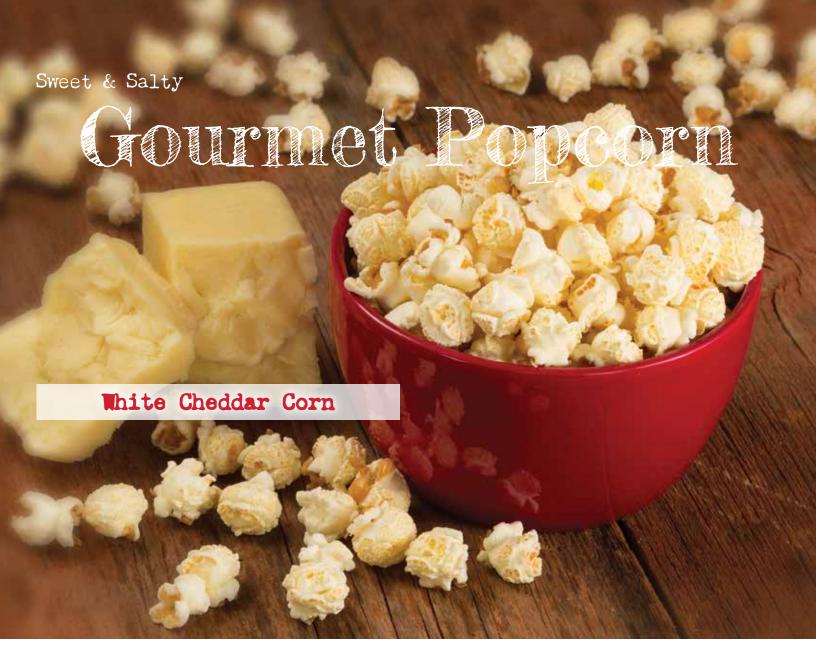

2366 ♥ | Cheddar Corn | Cheddar palomitas Our light and fluffy corn and delicious cheddar cheese gives that perfect salty bite. One gallon resealable bag!

2355 ▼ | White Cheddar Corn | Cheddar blanco palomitas

Tender popcorn with white cheddar cheese.

One gallon resealable bag! ■