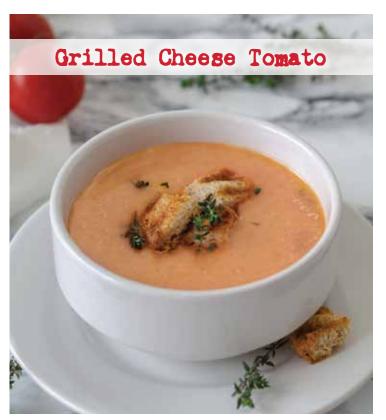

851 ▼ | Grilled Cheese Tomato Soup Mix |

Mezcla de sopa de tomate de queso a la parrilla

Velvety tomato soup with sharp cheddar cheese and a hint of butter.

Yeild 6 - 1 cup servings (8 oz. pouch) ■

988 ▼ | Chicken with Wild Rice Soup Mix |