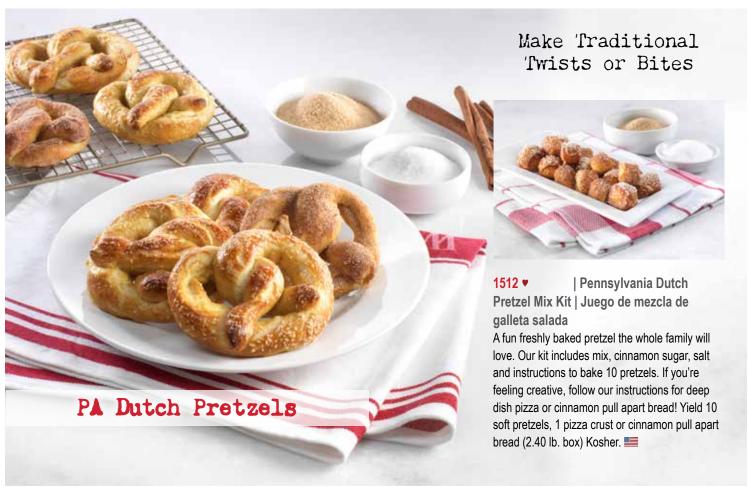

okie Mix | Galletas de avena, pasas y canela

The natural sweetness of dark raisins with brown sugar and cinnamon. Yield 48 − 1 oz. cookies (2.25 lb.; 2 − 18 oz. pouches) ■





| Caramel Apple Fruit Dip | Dip de Fruta de Manzana de Caramelo Beautifully balanced blend of citrus and sweetness that pairs perfectly with fresh fruit. Combine 8 oz. cream cheese with 6 Tbsp dip mix. Refrigerate for 30 minutes before eating. Try with apples, pretzels, and graham crackers! (5.9 oz. jar)



853 ♥ | Outrageous Fruit Dip | Dip Escandalosa Fruta Succulent, buttery caramel with a warming blend of vanilla and cinnamon compliments the tartness of fresh apples. Combine 6 Tbsp dip mix with 8 oz. cream cheese and 7 oz. Jet Puff Marshmallow Crème. Refrigerate for 30 minutes before eating. (7.4 oz. jar)







# Pecan Caramel Clusters



68 ♥ | Pecan Caramel Clusters | Nueces pecanas cubiertas en caramelo y chocolate Plump pecans are covered with fresh caramel then drenched in creamy milk chocolate. (5 oz. box; 10 pieces) 🚳 🔙

# Peanut Butter Bears



166 ♥ | Peanut Butter Bears | Ositos de mantequillas de maní These cute milk chocolate bears are filled with our out-of-this-world peanut butter creme. Gluten-free. Non PHO. (6 oz. box; 15 pieces) 🚳 💻

# Cashew Caramel Clusters



168 ♥ | Cashew Caramel Clusters | Anacardos Cubiertos de Caramelo y Chocolate Cashews and caramel enveloped in milk chocolate. (5 oz. box; 10 pieces) 🚳 📕

# Deluxe Mixed Nuts



529 ♥ | Deluxe Mixed Nut Canister | Mezcla lujosa de tuercas A tasty blend of almonds, pecans, filberts, Brazil nuts, and whole cashews. (9 oz.