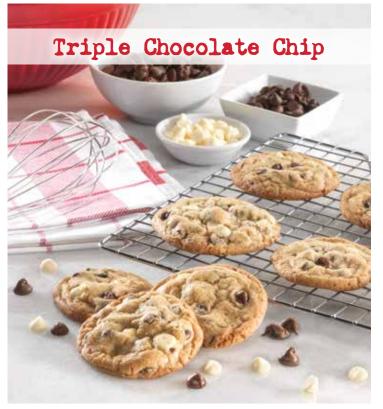

557 ▼ | Triple Chocolate Chip Cookie Mix | Galletitas con trocitos triples de chocolate

The ultimate triple threat! Chocolate chip cookie with three kinds of chocolate chips in the mix. Yield 48 – 1 oz. cookies (2.25 lb.; 2 – 18 oz. pouches)