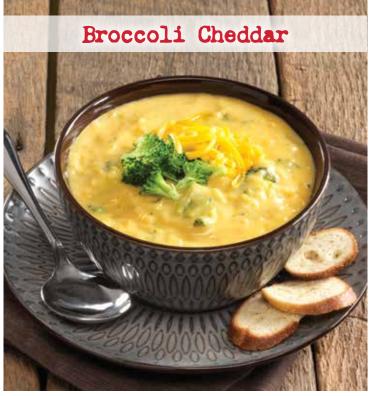

3025 ▼ | Broccoli Cheddar Soup Mix |

Mezcla de la sopa del brécol del queso Chedda

Gourmet blend of cheeses and real broccoli bit. Although perfect as a cup of soup, our cheddar broccoli soup is also great stirred into casseroles, too. Just add water. Yeild 8 servings (8 oz. pouch)