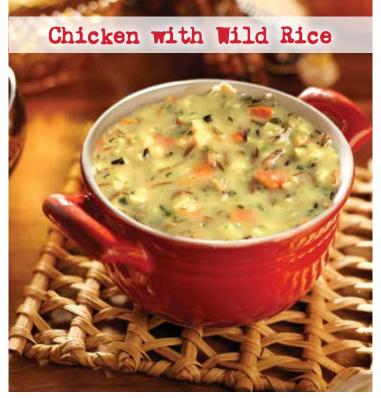

851 ▼ | Grilled Cheese Tomato Soup Mix |

Mezcla de sopa de tomate de queso a la parrilla

Velvety tomato soup with sharp cheddar cheese and a hint of butter.

Yeild 6 - 1 cup servings (8 oz. pouch) ■

988 ▼ | Chicken with Wild Rice Soup Mix |

Mezcla de sopa de pollo cremoso arroz salvaje

Our creamy chicken and wild rice soup mix adds both white and wild rice to a rich chicken base, and we liven it up with pretty carrots and a traditional blend of herbs and spices. Just add water. Yeild 8 servings (10 oz. pouch) ■