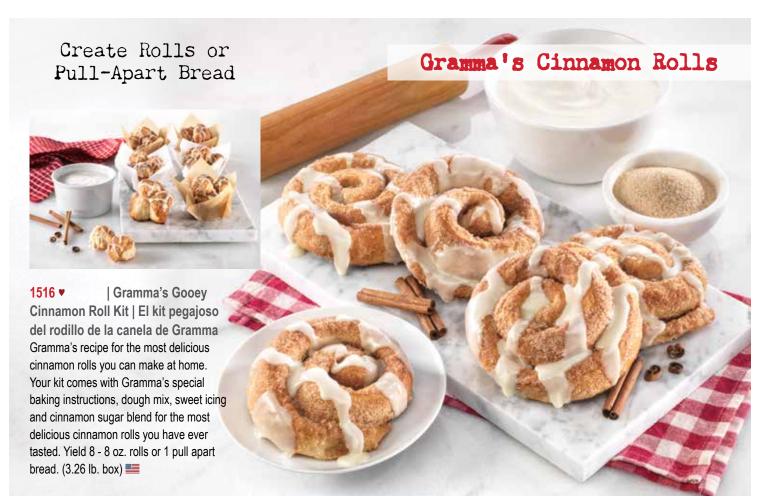

# Gallon Bags of Goodness

2069 ▼ | Caramel Corn
with Almonds | Caramelo de
gourmet revistió esquites
Popcorn and almonds generously coated in
buttery caramel. ⑩P One gallon resealable
bag! ■■

| Roll Out Sugar Cookie & Frosting Mix | Mezcla de galletas de azúcar, incluyendo mezcla de crema Enjoy classic sugar cookies baked to perfection and topped with sweet powdered sugar icing. Yield 48 – 1 oz. cookies (2.25 lb.; 2 – 18 oz. pouches) ■

Add a few fresh ingredients to our gourmet mix and bake.

561 ♥ | Snickerdoodle Cookie Mix | Galletas de azúcar con canela y mantequilla

Reminisce about Grandma's warm cinnamon and buttery sweet sugar cookies as you devour them. Yield 48 – 1 oz. cookies (2.25 lb.; 2 – 18 oz. pouches)