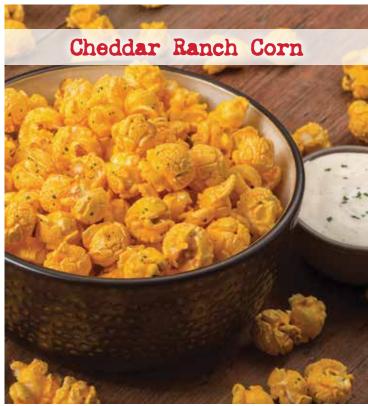

Sweet? Salty? Choice of both... Chicago Style caramel popcorn mixed with cheddar cheese popcorn. One gallon resealable bag!

| Cheddar Ranch Corn | Palomitas de maiz de queso y racho Crunchy cheddar popcorn with ranch seasoning makes a real zippy snack. One gallon resealable bag!