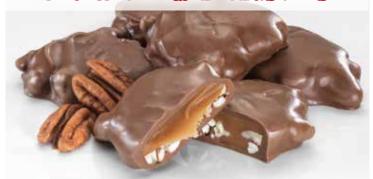

# Pecan Caramel Clusters

68 ♥ | Pecan Caramel Clusters | Nueces pecanas cubiertas en caramelo y chocolate Plump pecans are covered with fresh caramel then drenched in creamy milk chocolate. (5 oz. box; 10 pieces) 🚳 🔙