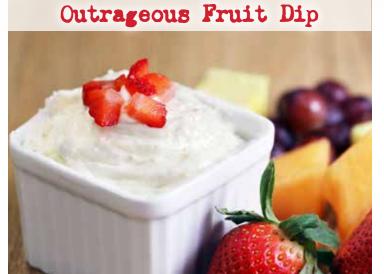

853 ♥ | Outrageous Fruit Dip | Dip Escandalosa Fruta Succulent, buttery caramel with a warming blend of vanilla and cinnamon compliments the tartness of fresh apples. Combine 6 Tbsp dip mix with 8 oz. cream cheese and 7 oz. Jet Puff Marshmallow Crème. Refrigerate for 30 minutes before eating. (7.4 oz. jar)