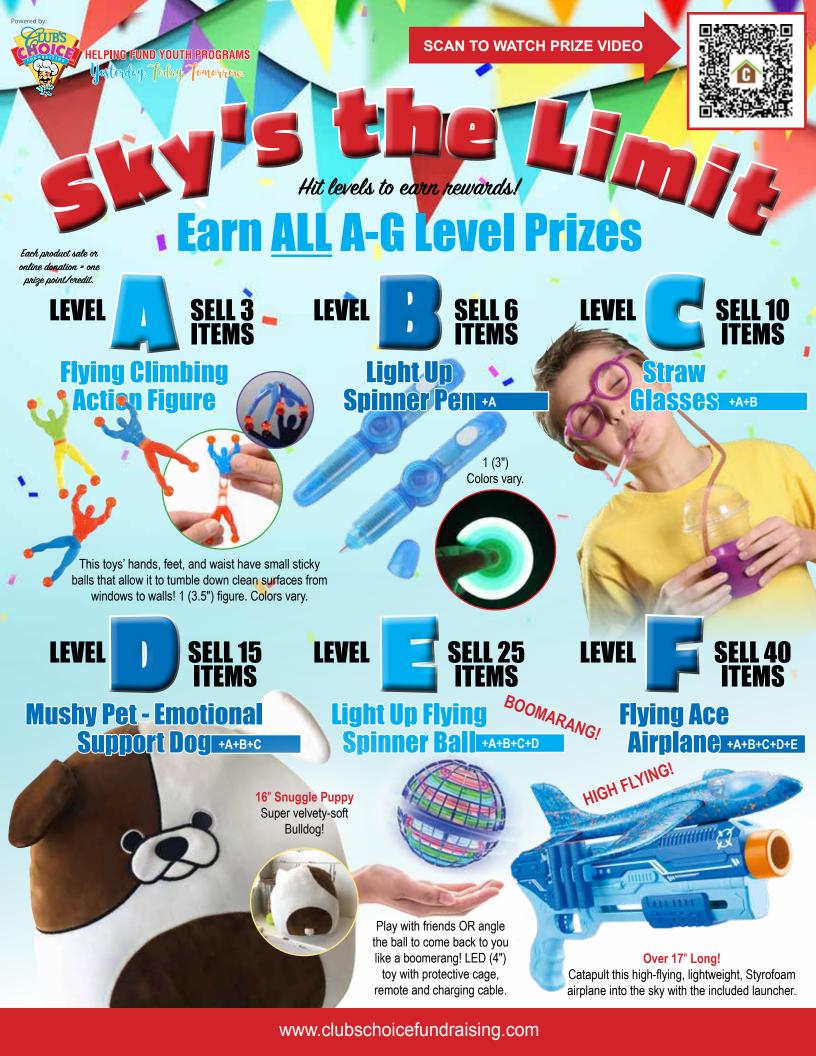

**LEVEL OR I2** Waterproof **Bluetooth Charger/ Stunt Car** 





**Speaker** 

Altec Lansing HydraBlast Blast bold bass, clear audio, and charge your cell phone or tablet too! (7.38" L)



Remote control stunt car spins. rotates 360°. flips, and rolls! Amazing (7.87" x 2.36" x 2.36") shape-changing stunt car includes remote control and is loaded with LED lights! · Clean room

**SELL 85** 

ITEMS

**13** Whiteboard

**Mini Fridge** 

Halk dag

Study for Bio

WIPE-OFF MESSAGE BOARD Keep up to a dozen 12 ounce cans in this 10-Liter capacity (13.4" H) fridge. Adjust to cool OR warm!

## Pick-1-Prize From Level H-K

PLUS KEEP EVERY PRIZE FROM LEVELS A THRU G

THE ★ ITEM WILL BE DELIVERED, UNLESS YOU WRITE THE NUMBER OF YOUR H, I, J, or K PRIZE SELECTION, ON YOUR PAPER ORDER FORM





Opera