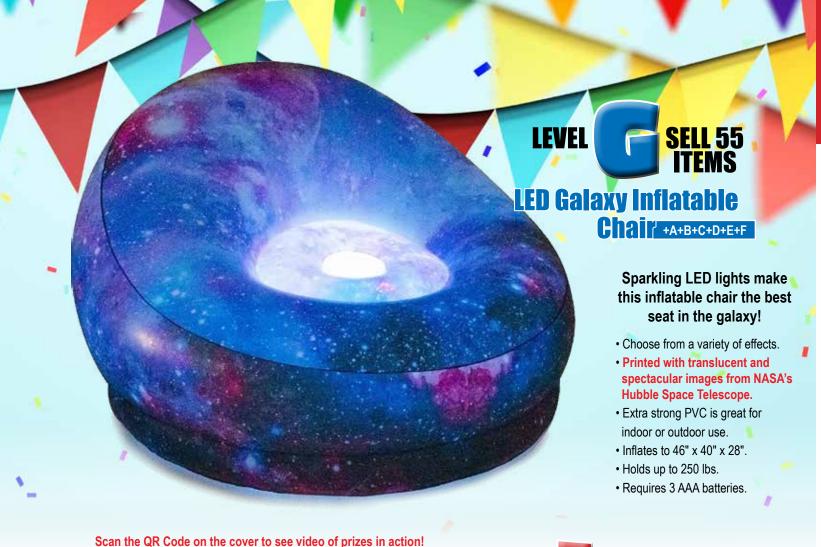

**LEVEL OR I2** Waterproof **Bluetooth Charger/ Stunt Car** 





**Speaker** 

Altec Lansing HydraBlast Blast bold bass, clear audio, and charge your cell phone or tablet too! (7.38" L)



Remote control stunt car spins. rotates 360°. flips, and rolls! Amazing (7.87" x 2.36" x 2.36") shape-changing stunt car includes remote control and is loaded with LED lights! · Clean room

**SELL 85** 

ITEMS

**13** Whiteboard

**Mini Fridge** 

Halk dag

Study for Bio

WIPE-OFF MESSAGE BOARD Keep up to a dozen 12 ounce cans in this 10-Liter capacity (13.4" H) fridge. Adjust to cool OR warm!

## Pick-1-Prize From Level H-K

PLUS KEEP EVERY PRIZE FROM LEVELS A THRU G

THE ★ ITEM WILL BE DELIVERED, UNLESS YOU WRITE THE NUMBER OF YOUR H, I, J, or K PRIZE SELECTION, ON YOUR PAPER ORDER FORM





Operate