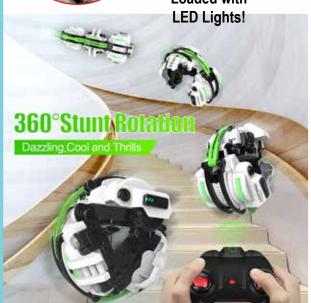

**LEVEL OR I2** Waterproof **Bluetooth Charger/ Stunt Car** 

**Speaker** 

Altec Lansing HydraBlast Blast bold bass, clear audio, and charge your cell phone or tablet too! (7.38" L)

Remote control stunt car spins. rotates 360°. flips, and rolls! Amazing (7.87" x 2.36" x 2.36") shape-changing stunt car includes remote control and is loaded with LED lights! · Clean room