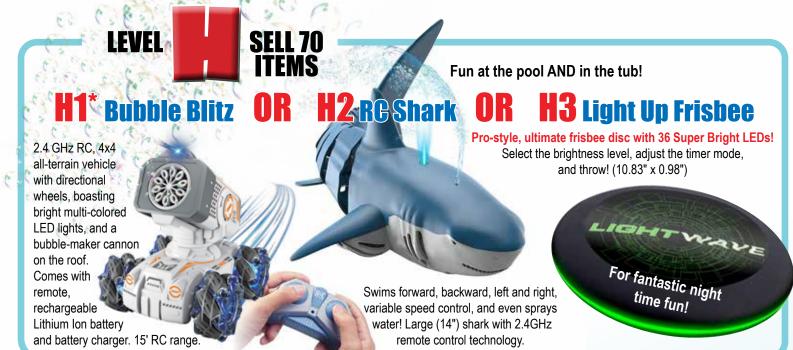

## Pick-1-Prize From Level H-K

PLUS KEEP EVERY PRIZE FROM LEVELS A THRU G

THE ★ ITEM WILL BE DELIVERED, UNLESS YOU WRITE THE NUMBER OF YOUR H, I, J, or K PRIZE SELECTION, ON YOUR PAPER ORDER FORM

Operate via power adapter or 8 D batteries (not included).

## <u>Pick-1-Prize</u> From Level H-K

PLUS KEEP EVERY PRIZE FROM LEVELS A THRU G

WRITE YOUR PRIZE SELECTION FROM H or I or J or K ON YOUR ORDER FORM OR THE ★ ITEM AT THE LEVEL YOU REACH WILL BE DELIVERED.