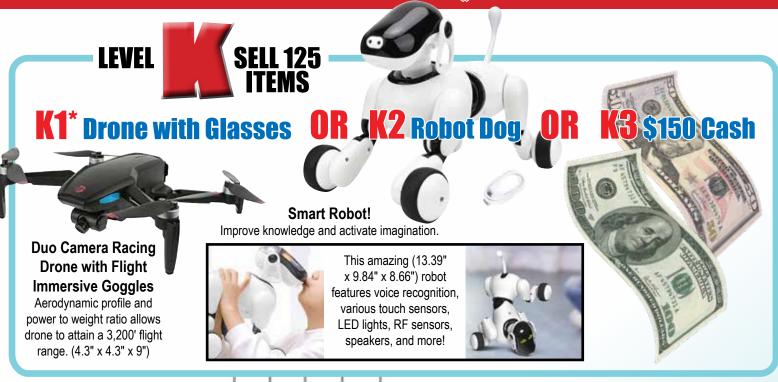

## Pick-1-Prize From Level H-K

PLUS KEEP EVERY PRIZE FROM LEVELS A THRU G

THE ★ ITEM WILL BE DELIVERED, UNLESS YOU WRITE THE NUMBER OF YOUR H, I, J, or K PRIZE SELECTION, ON YOUR PAPER ORDER FORM

Operate via power adapter or 8 D batteries (not included).

## <u>Pick-1-Prize</u> From Level H-K

PLUS KEEP EVERY PRIZE FROM LEVELS A THRU G

WRITE YOUR PRIZE SELECTION FROM H or I or J or K ON YOUR ORDER FORM OR THE ★ ITEM AT THE LEVEL YOU REACH WILL BE DELIVERED.