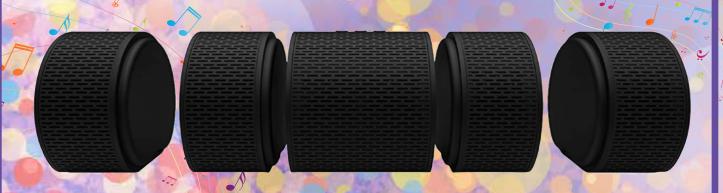

Over 17" Long!

Catapult this high-flying, lightweight, Styrofoam airplane into the sky with the included launcher.

Requires 3 AAA batteries.

The AIR is designed to be independent of software. All you need is a Bluetooth to surround yourself in 24 watts of music! Speakers automatically pair when pulled apart or put together, and the AIR offers a high-fidelity listening experience! (3.7" x 12.5" x 3.7")