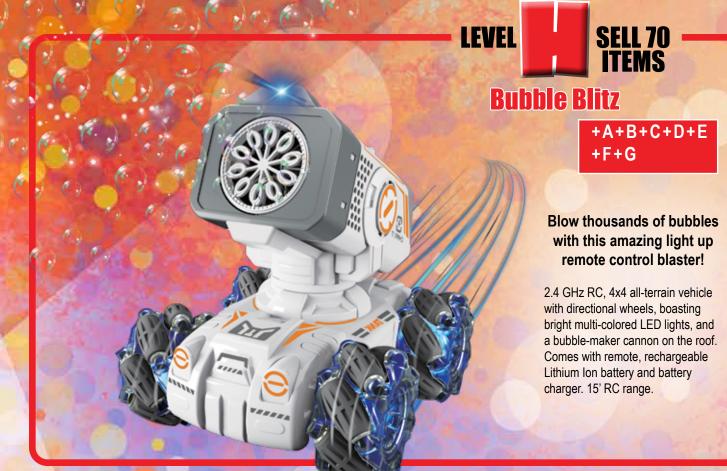

T AND BEFORE THE LEVEL YOU REACH

LEVE



LEVEL



Light Up Spinner Pen+A

GASSES +A+B

Flying Climbing Action Figure



1 (3") Colors vary.



LEVEL



This toys' hands, feet, and waist have small sticky balls that allow it to tumble down clean surfaces from windows to walls! 1 (3.5") figure. Colors vary.

LEVEL



BOOMARANG!

LEVEL

**Mushy Pet - Emotional** Support Dog +A+B+C Light Up Aying BOOM Spinner Ball +A+B+C+D

**Flying Ace** ATTO ATTO +A+B+C+D+E



16" Snuggle Puppy Super velvety-soft Bulldog!



Play with friends OR angle the ball to come back to you like a boomerang! LED (4") toy with protective cage, remote and charging cable.



Over 17" Long!

Catapult this high-flying, lightweight, Styrofoam airplane into the sky with the included launcher.



Requires 3 AAA batteries.







The AIR is designed to be independent of software. All you need is a Bluetooth to surround yourself in 24 watts of music! Speakers automatically pair when pulled apart or put together, and the AIR offers a high-fidelity listening experience! (3.7" x 12.5" x 3.7")



+A+B+C+D+E +F+G+H+I





**RC Stunt Car** 

+A+B+C+D+E +F+G+H+I+J

## Smart Robot! The Perfect Pet!

Improve knowledge and activate imagination.







This amazing (13.39" x 9.84" x 8.66") robot features voice recognition, various touch sensors, LED lights, RF sensors, speakers, and more!

## Join THE CLUBHOUSE TODAY

Helping is EASY as 1-2-3:

1. Join The Clubhouse!

TEXT Group Code to 74590 or visit www.clubschoicefundraising.com/register or simply SCAN QR on Parent Letter!

2. Share 10 Messages

AND **post** your unique