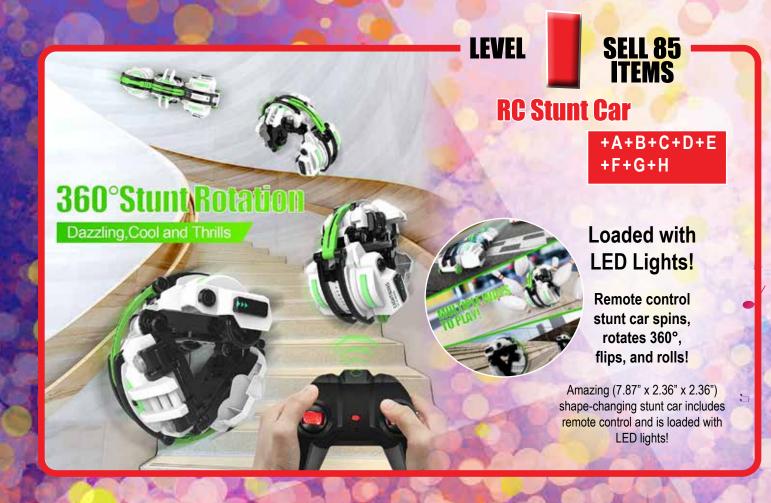

AT AND BEFORE THE LEVEL YOU REACH

LEVE



LEVEL



Light Up Spinner Pen+A

GASSES +A+B

Flying Climbing Action Figure



1 (3") Colors vary.



LEVEL



This toys' hands, feet, and waist have small sticky balls that allow it to tumble down clean surfaces from windows to walls! 1 (3.5") figure. Colors vary.

LEVEL



BOOMARANG!

LEVEL

**Mushy Pet - Emotional** Support Dog +A+B+C Light Up Aying BOOM Spinner Ball +A+B+C+D

**Flying Ace** ATTO ATTO +A+B+C+D+E



16" Snuggle Puppy Super velvety-soft Bulldog!



Play with friends OR angle the ball to come back to you like a boomerang! LED (4") toy with protective cage, remote and charging cable.



Over 17" Long!

Catapult this high-flying, lightweight, Styrofoam airplane into the sky with the included launcher.



Requires 3 AAA batteries.







The AIR is designed to be independent of software. All you need is a Bluetooth to surround yourself in 24 watts of music! Speakers automatically pair when pulled apart or put together, and the AIR offers a high-fidelity listening experience! (3.7" x 12.5" x 3.7")



+A+B+C+D+E +F+G+H+I





**RC Stunt Car** 

+A+B+C+D+E +F+G+H+I+J

## Smart Robot! The Perfect Pet!

Improve knowledge and activate imagination.







This amazing (13.39" x 9.84" x 8.66") robot features voice recognition, various touch sensors, LED lights, RF sensors, speakers, and more!

## Join THE CLUBHOUSE TODAY

Helping is EASY as 1-2-3:

1. Join The Clubhouse!

TEXT Group Code to 74590 or visit www.clubschoicefundraising.com/register or simply SCAN QR on Parent Letter!

2. Share 10 Messages

AND **post** your uniq