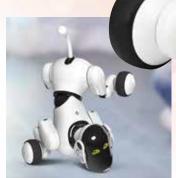

## Smart Robot! The Perfect Pet!

Improve knowledge and activate imagination.

This amazing (13.39" x 9.84" x 8.66") robot features voice recognition, various touch sensors, LED lights, RF sensors, speakers, and more!