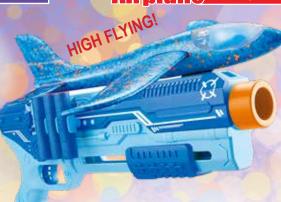

Over 17" Long!

Catapult this high-flying, lightweight, Styrofoam airplane into the sky with the included launcher.

Requires 3 AAA batteries.

The AIR is designed to be independent of software. All you need is a Bluetooth to surround yourself in 24 watts of music! Speakers automatically pair when pulled apart or put together, and the AIR offers a high-fidelity listening experience! (3.7" x 12.5" x 3.7")