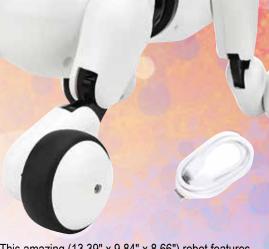

## Smart Robot! The Perfect Pet!

Improve knowledge and activate imagination.

This amazing (13.39" x 9.84" x 8.66") robot features voice recognition, various touch sensors, LED lights, RF sensors, speakers, and more!