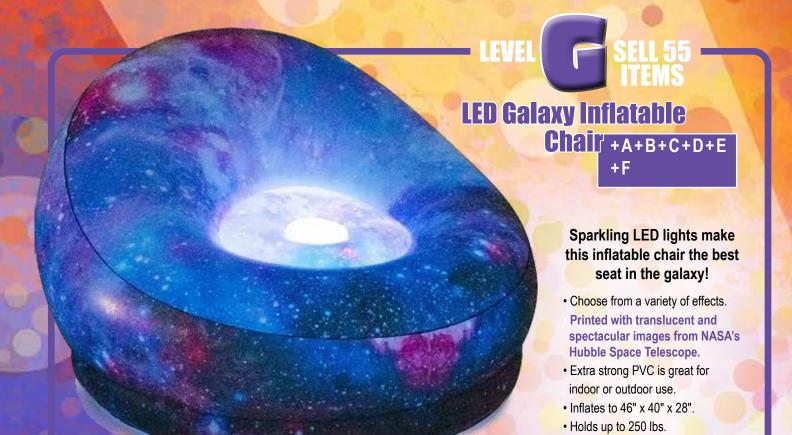

## Hit levels to earn newards!

Earn EVERY Prize AT AND BEFORE THE LEVEL YOU REACH

LEVE

LEVEL

Light Up Spinner Pen+A

GASSES +A+B

Flying Climbing Action Figure

1 (3") Colors vary.